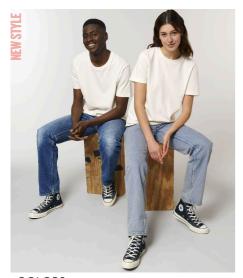

### The unisex recycled t-shirt

Single Jersey

50% Recycled Open End Cotton, 50% Organic Raw Open End Cotton Medium Fit

- 180 GSM
- Made from in-house organic cutting waste
- Set-in sleeve
- 1x1 rib at neck collar
- Inside back neck tape in self fabric
- Sleeve hem and bottom hem with wide double needle topstitch
- Slightly rougher fabric characteristic