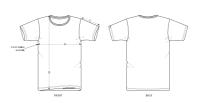

|   | SIZES         | XXS  | XS   | S    | М    | L    | XL   | XXL  | XXXL |
|---|---------------|------|------|------|------|------|------|------|------|
| А | Half Chest    | 43.5 | 46   | 49   | 52   | 55   | 58   | 61   | 64   |
| В | Body Length   | 64   | 66   | 69   | 72   | 74   | 76   | 78   | 80   |
| С | Sleeve Length | 19   | 19.5 | 20.5 | 21.5 | 22.5 | 22.5 | 23.5 | 24.5 |